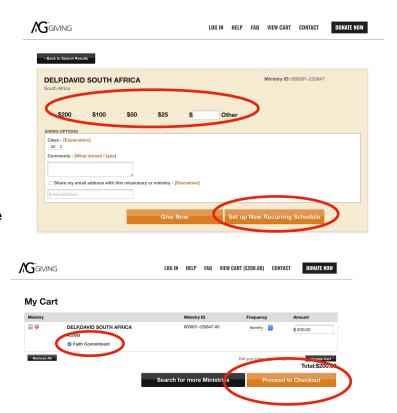

## visit http://s1.ag.org/delp

- 1. Enter the amount you desire to give monthly.
- 2. Select "Set up New Recurring Schedule" for automated monthly giving.
- 3. For a one time offering, select "Give Now"
- Make sure the "faith commitment" box is checked in the next window.
- 5. Proceed to Checkout